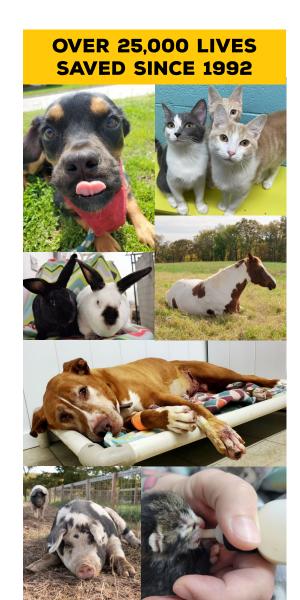

## CASTAWAY ANIMALS RESCUE EFFORT

Since 1992, C.A.R.E. has been and remains dedicated to the prevention of cruelty to animals. C.A.R.E. is southwest Missouri's largest no-kill shelter and the area's first rescue to develop a cage-free adoption model.

C.A.R.E. currently houses hundreds of homeless animals and rescues approximately 1,000 per year. The Adoption Center in Springfield is home to our adoptable pets, while the Sanctuary near Aurora is reserved for rescued farm animals, unadoptable animals, and animals who may need time to recover and become ready for adoption.